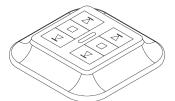

### SG 10950

Channel: 2 channelFrequency: 433.92 MHz

- Colours: white

### Features:

- 2 channel: operates up to two single systems individually
- 2 channel: operates up to two groups of systems individually

### SG 10950

Radio wall transmitter 2 channel