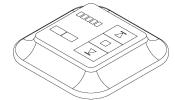

### SG 10951

Channel: 5+1 channelFrequency: 433.92 MHz

- Colours: white

### Features:

- 5 channel: operates up to 5 single systems individually
- 5 channel: operates up to 5 groups of systems individually
- 1 channel: operates all systems together

### SG 10951

Radio wall transmitter 5+1 channel