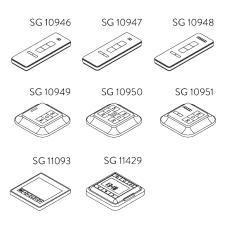

### SG 10946

Channel: 1 channelFrequency: 433.92 MHz

- Colours: white

### SG 10947

Channel: 2+1 channelFrequency: 433.92 MHzColours: white

### SG 10948

Channel: 6+1 channelFrequency: 433.92 MHzColours: white

### SG 10949

Channel: 1 channelFrequency: 433.92 MHz

- Colours: white

### SG 10950

Channel: 2 channelFrequency: 433.92 MHz

- Colours: white

### SG 10951

Channel: 5+1 channelFrequency: 433.92 MHz

- Colours: white

### SG 11429

- Channel: 1 channel

- Frequency: 433.92 MHz

- Colours: white

### SG 11093

Channel: 16 channelFrequency: 433.92 MHz

- Colours: white