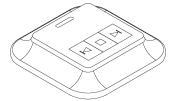

### SG 10949

Channel: 1 channelFrequency: 433.92 MHz

- Colours: white

### Features:

- Operates single system or operates one group of systems

### SG 10949

Radio wall transmitter 1 channel