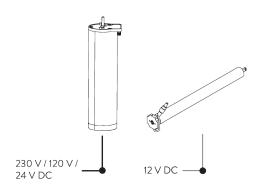

### A. SYSTEMS

- Electric curtain track system SG 5100
- Roller blind system SG 4955
- Roman blind system SG 2345

### A. EXAMPLE

Applicable with following systems:

- Electric curtain track system SG 5100
- Roller blind system SG 4955
- Roman blind system SG 2345

B. WIRING DIAGRAMS

Refer to Silent Gliss website.