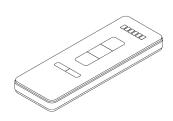

### SG 10946

Channel: 1 channelFrequency: 433.92 MHz

- Colours: white

#### Features:

- Operates single system or operates one group of systems

### SG 10946

Radio hand held 1 channel