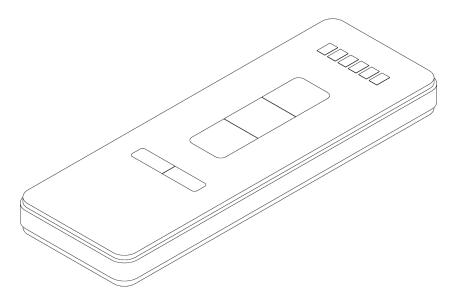

### SG 10948

Channel: 6+1 channelFrequency: 433.92 MHzColours: white

### Features:

- 6 channel: operates up to 6 single systems individually
- 6 channel: operates up to 6 groups of systems individually
- 1 channel: operates all systems together