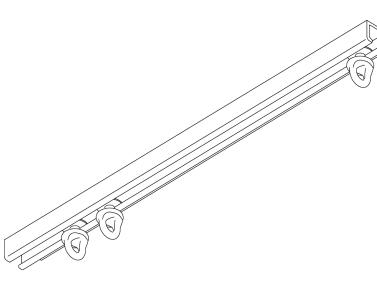

# SYSTEM SPECIFICATIONS

**Profile information** 

SG 6290p Profile

C. SPECIFICATION TEXT **Silent Gliss SG 6290 Hand Operated Curtain Track.** Comprises aluminium SG 6290 profile supplied made to measure powder coated white with safety gliders SG 6148 (10/m) and SG 6149 (2/length) secured with end covers SG 6122 at either end. Ceiling fixed with self-drilling wood screws.

Profile