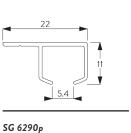

# SYSTEM SPECIFICATIONS

**Profile information** 

SG 6290p Profile

C. SPECIFICATION TEXT **Silent Gliss SG 6290 Hand Operated Curtain Track.** Comprises aluminium SG 6290 profile supplied made to measure powder coated white with safety gliders SG 6148 (10/m) and SG 6149 (2/length) secured with end covers SG 6122 at either end. Ceiling fixed with self-drilling wood screws.

Profile