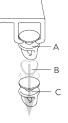

## A. SAFETY RELEASE FUNCTION

- B: Glider deformes under pressure
- C: Release under following pull weights: Glider SG 6148 yellow: releases between 4 - 6 kg Glider SG 6149 blue: releases between 8 - 10 kg